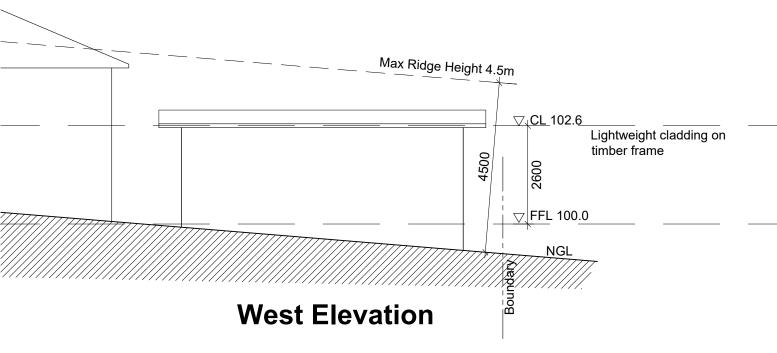

| CLIENT:<br>  Sharbel Taouk |         |     |          |                   |
|----------------------------|---------|-----|----------|-------------------|
| PROJECT DESCRIPTION:       |         |     |          |                   |
| Proposed Out Building      |         |     |          |                   |
| PROJECT ADDRESS            |         |     |          |                   |
| 13 Pineview Ave Roselands  |         |     |          |                   |
| DRAWING TITLE              | Dwg No. | В   | 27/08/21 | Issued for review |
| Section                    | CD03    | Α   | 04/10/21 | Issued for review |
| Scale                      | ODUJ    |     |          |                   |
| 1:100 @ A3 format          |         | Rev |          | Description       |