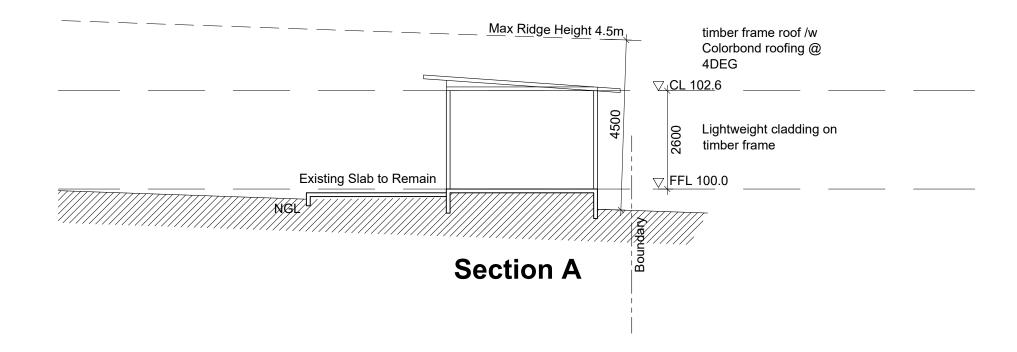

| CLIENT:<br>  Sharbel Taouk |         |     |          |                   |
|----------------------------|---------|-----|----------|-------------------|
| PROJECT DESCRIPTION:       |         |     |          |                   |
| Proposed Out Building      |         |     |          |                   |
| PROJECT ADDRESS            |         |     |          |                   |
| 13 Pineview Ave Roselands  |         |     |          |                   |
| DRAWING TITLE              | Dwg No. | В   | 27/08/21 | Issued for review |
| Section                    | CD03    | Α   | 04/10/21 | Issued for review |
| Scale                      | ODUJ    |     |          |                   |
| 1:100 @ A3 format          |         | Rev |          | Description       |