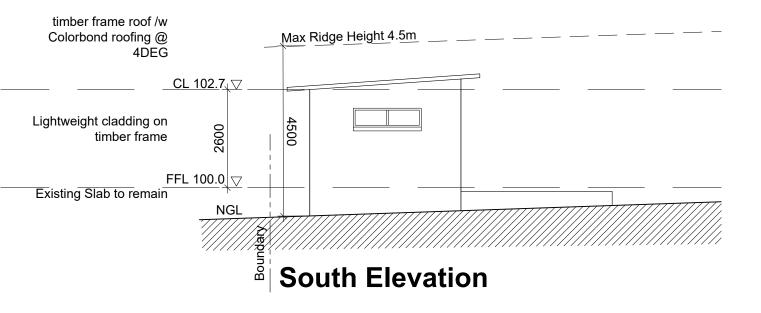

CALCS

TOTAL SITE AREA: 464.5 m2

Existing dwelling: 103.4 m2 Proposed Outbuilding: 29.9 m2

Total floor area: 133.3 m2

FSR: 0.29: 1



| LIENT:<br>Sharbel Taouk                    |         |     |          |                   |
|--------------------------------------------|---------|-----|----------|-------------------|
| PROJECT DESCRIPTION: Proposed Out Building |         |     |          |                   |
| PROJECT ADDRESS  13 Pineview Ave Roselands |         |     |          |                   |
| RAWING TITLE                               | Dwg No. | В   | 27/08/21 | Issued for review |
| Floor Plans                                | CD01    | Α   | 04/10/21 | Issued for review |
| :100 @ A3 format                           |         | Rev |          | Description       |













| CLIENT:<br>  Sharbel Taouk |         |     |          |                   |
|----------------------------|---------|-----|----------|-------------------|
| PROJECT DESCRIPTION:       |         |     |          |                   |
| Proposed Out Building      |         |     |          |                   |
| PROJECT ADDRESS            |         |     |          |                   |
| 13 Pineview Ave Roselands  |         |     |          |                   |
| DRAWING TITLE              | Dwg No. | В   | 27/08/21 | Issued for review |
| Section                    | CD03    | Α   | 04/10/21 | Issued for review |
| Scale                      | ODUJ    |     |          |                   |
| 1:100 @ A3 format          |         | Rev |          | Description       |