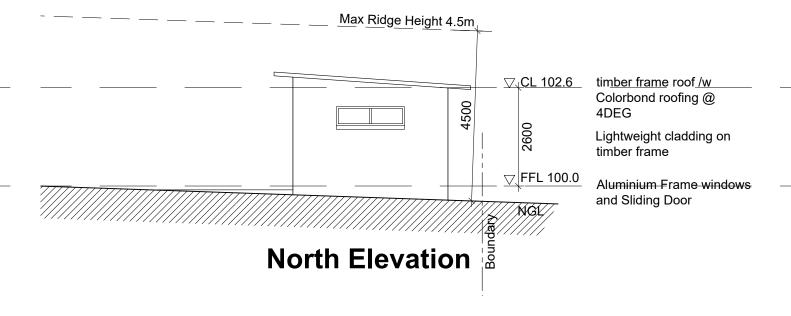

| CLIENT:<br>  Sharbel Taouk |         |     |          |                   |
|----------------------------|---------|-----|----------|-------------------|
| PROJECT DESCRIPTION:       |         |     |          |                   |
| Proposed Out Building      |         |     |          |                   |
| PROJECT ADDRESS            |         |     |          |                   |
| 13 Pineview Ave Roselands  |         |     |          |                   |
| DRAWING TITLE              | Dwg No. | В   | 27/08/21 | Issued for review |
| Section                    | CD03    | Α   | 04/10/21 | Issued for review |
| Scale                      | ODUJ    |     |          |                   |
| 1:100 @ A3 format          |         | Rev |          | Description       |