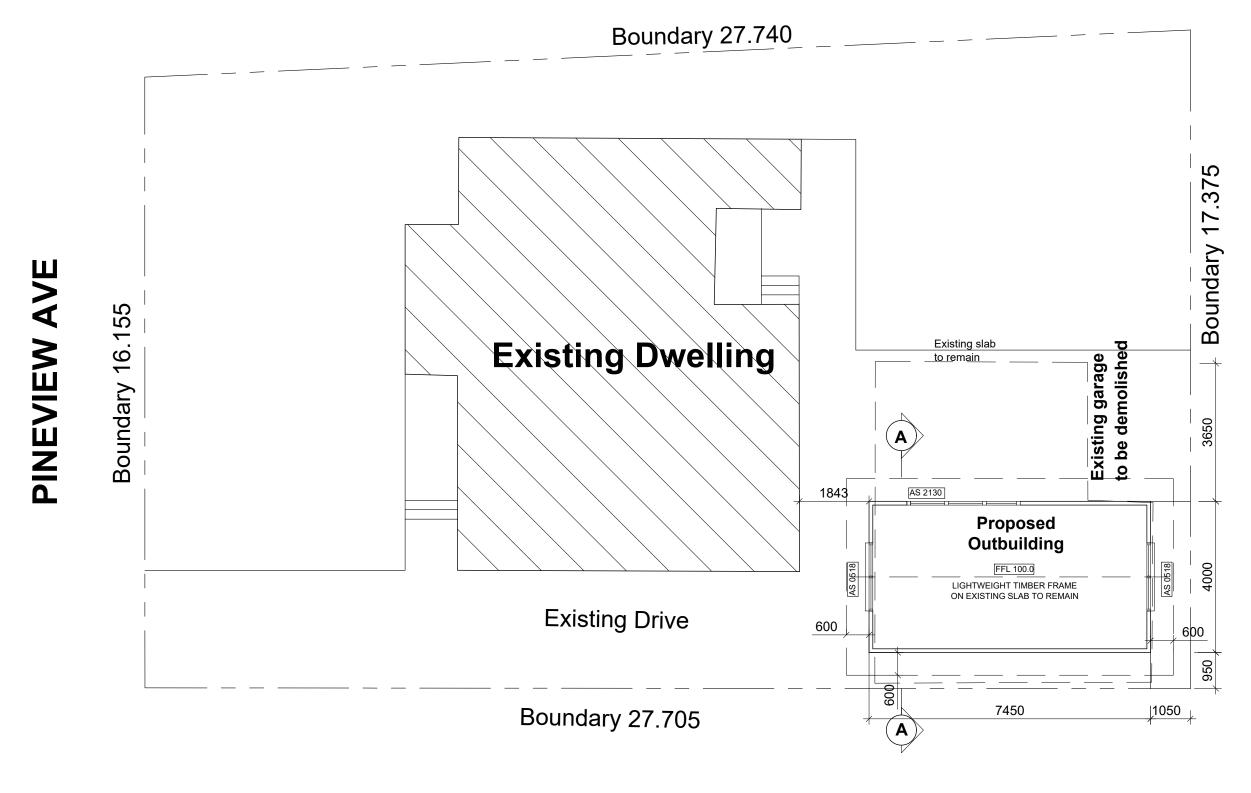

## **FLOOR PLAN**

## SITE AREA CALCS

TOTAL SITE AREA: 464.5 m2

Existing dwelling: 103.4 m2 Proposed Outbuilding: 29.9 m2

Total floor area: 133.3 m2

FSR: 0.29: 1

| LIENT:<br>Sharbel Taouk                    |         |     |          |                   |
|--------------------------------------------|---------|-----|----------|-------------------|
| PROJECT DESCRIPTION: Proposed Out Building |         |     |          |                   |
| PROJECT ADDRESS  13 Pineview Ave Roselands |         |     |          |                   |
| RAWING TITLE                               | Dwg No. | В   | 27/08/21 | Issued for review |
| Floor Plans                                | CD01    | Α   | 04/10/21 | Issued for review |
| :100 @ A3 format                           |         | Rev |          | Description       |