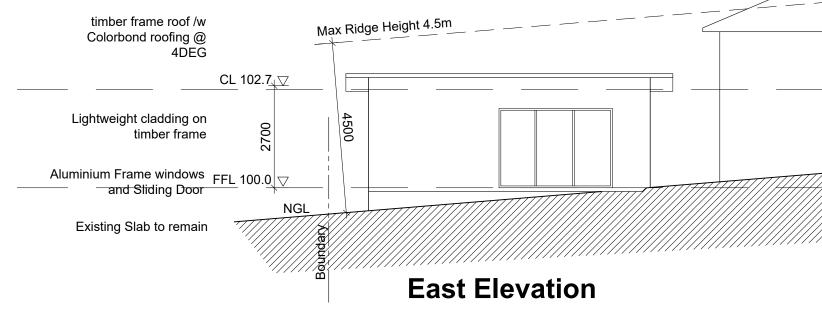

LCS

TOTAL SITE AREA: 464.5 m2

Existing dwelling: 103.4 m2 Proposed Outbuilding: 29.9 m2

Total floor area: 133.3 m2

FSR: 0.29: 1



| LIENT:<br>Sharbel Taouk                    |         |     |          |                   |
|--------------------------------------------|---------|-----|----------|-------------------|
| PROJECT DESCRIPTION: Proposed Out Building |         |     |          |                   |
| PROJECT ADDRESS  13 Pineview Ave Roselands |         |     |          |                   |
| RAWING TITLE                               | Dwg No. | В   | 27/08/21 | Issued for review |
| Floor Plans                                | CD01    | Α   | 04/10/21 | Issued for review |
| :100 @ A3 format                           |         | Rev |          | Description       |













| CLIENT:<br>  Sharbel Taouk |         |     |          |                   |
|----------------------------|---------|-----|----------|-------------------|
| PROJECT DESCRIPTION:       |         |     |          |                   |
| Proposed Out Building      |         |     |          |                   |
| PROJECT ADDRESS            |         |     |          |                   |
| 13 Pineview Ave Roselands  |         |     |          |                   |
| DRAWING TITLE              | Dwg No. | В   | 27/08/21 | Issued for review |
| Section                    | CD03    | Α   | 04/10/21 | Issued for review |
| Scale                      | ODUJ    |     |          |                   |
| 1:100 @ A3 format          |         | Rev |          | Description       |